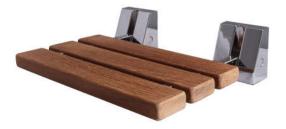

## 16" FOLD-UP SLATTED SHOWER SEAT

Cat. No.

 Width:
  $15-\frac{3}{4}$ "

 Depth:
 13"

 Height:
  $4-\frac{1}{2}$ "

 Seat:
  $15-\frac{3}{4}$ "W x 9" D

Bracket Height: 4-3%"

## Features:

- ► Natural Teak wood construction
- ► Made of Teak woods from Burma (Myanmar)
- ► Wall mounted design
- ► Folds up when not in use
- Mounting bracket is available in 3 finishes
- Mounting hardware incuded
- ► Maximum weight capacity is 350 lb.

## Finishes:

- BN Brushed Nickel
- CP Polished Chrome
- **ORB** Oil Rubbed Bronze