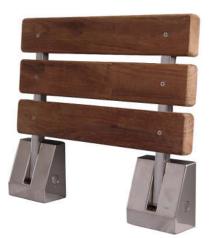

## 16" FOLD-UP SLATTED SHOWER SEAT

Cat. No.

 Width:
  $15-\frac{3}{4}$ "

 Depth:
 13"

 Height:
  $4-\frac{1}{2}$ "

 Seat:
  $15-\frac{3}{4}$ "W x 9" D

Bracket Height: 4-3%"

## Features:

- ► Natural Teak wood construction
- ► Made of Teak woods from Burma (Myanmar)
- ► Wall mounted design
- ► Folds up when not in use
- Mounting bracket is available in 3 finishes
- Mounting hardware incuded
- ► Maximum weight capacity is 350 lb.

## Finishes:

- BN Brushed Nickel
- CP Polished Chrome
- **ORB** Oil Rubbed Bronze